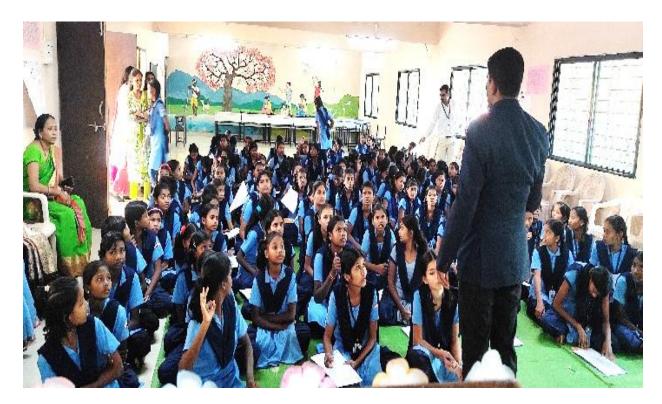

**APTITUDE TEST** 

Dr. Ambedkar College, Deekshabhoomi, Nagpur has organized the Talent Hunt Drive: Aptitude Test for tribal girls' students of VI to X standard of '*Kasturba Gandhi Balika Vidyalaya*,' a Residential School of Bhamragad, Distt. Gadchiroli. In this competition students got an opportunity to learn the current, basic, scientific and local knowledge with the aptitude test. It allows students to test their competitive abilities, reasoning and knowledge in a challenging environment and can help them build their confidence and self-esteem. The objectives of talent hunt were to evaluate a students' local geographical, socio-economic, ecological knowledge, prospective and life skills, and to inculcate competitive spirit amongst the tribal students.

Mrs. Smita Jambule, Principal, Kasturba Gandhi Balika Vidyalaya, Bhamragad, Distt.
Gadchiroli introduce all the guests to the student. Dr. Subhash R. Somkuwar, HoD, Botany,
Dr. Ambedkar College, Deekshabhoomi, Nagpur acted as the Co-ordinator, while Dr. Rahul
B. Kamble, Dr. Suresh Suryawanshi as a team members of the event. The Prize distribution
done at the hands of Chief Guest of the Function Mrs. Samiksha Amte, Lokbiradari Prakalp,
Hemalkasa, Distt. Gadchiroli, Dr. (Mrs.) B.A. Mehere, Principal, Dr. Ambedkar College,
Deekshabhoomi, Nagpur, Dr. (Mrs.) D.Y. Panhekar, Vice Principal, Dr. Ambedkar College,
Nagpur.

Total 80 students were participated in this Tribal Knowledge Talent Hunt Aptitude Test.

Accelerated Action for Tribal Women Empowerment in Bhamragad, Distt. Gadchiroli (Date: 04/01/25 to 06/01/25)