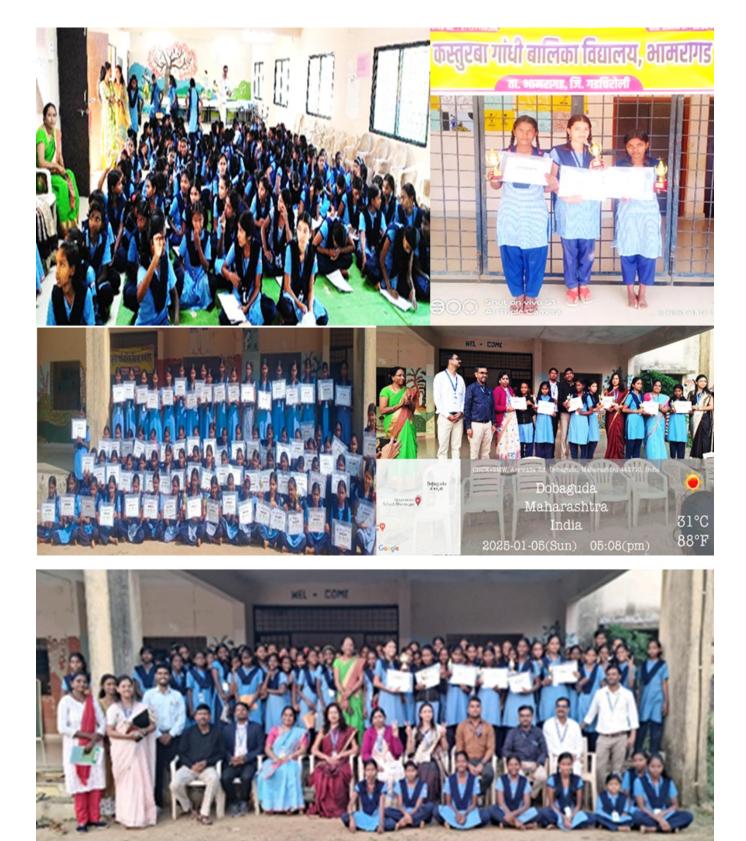

**APTITUDE TEST** 

Dr. Ambedkar College, Deekshabhoomi, Nagpur has organized the Talent Hunt Drive: Aptitude Test for tribal girls' students of VI to X standard of '*Kasturba Gandhi Balika Vidyalaya*,' a Residential School of Bhamragad, Distt. Gadchiroli. In this competition students got an opportunity to learn the current, basic, scientific and local knowledge with the aptitude test. It allows students to test their competitive abilities, reasoning and knowledge in a challenging environment and can help them build their confidence and self-esteem. The objectives of talent hunt were to evaluate a students' local geographical, socio-economic, ecological knowledge, prospective and life skills, and to inculcate competitive spirit amongst the tribal students.

Mrs. Smita Jambule, Principal, Kasturba Gandhi Balika Vidyalaya, Bhamragad, Distt.
Gadchiroli introduce all the guests to the student. Dr. Subhash R. Somkuwar, HoD, Botany,
Dr. Ambedkar College, Deekshabhoomi, Nagpur acted as the Co-ordinator, while Dr. Rahul
B. Kamble, Dr. Suresh Suryawanshi as a team members of the event. The Prize distribution
done at the hands of Chief Guest of the Function Mrs. Samiksha Amte, Lokbiradari Prakalp,
Hemalkasa, Distt. Gadchiroli, Dr. (Mrs.) B.A. Mehere, Principal, Dr. Ambedkar College,
Deekshabhoomi, Nagpur, Dr. (Mrs.) D.Y. Panhekar, Vice Principal, Dr. Ambedkar College,
Nagpur.

Total 80 students were participated in this Tribal Knowledge Talent Hunt Aptitude Test.

Accelerated Action for Tribal Women Empowerment in Bhamragad, Distt. Gadchiroli (Date: 04/01/25 to 06/01/25)